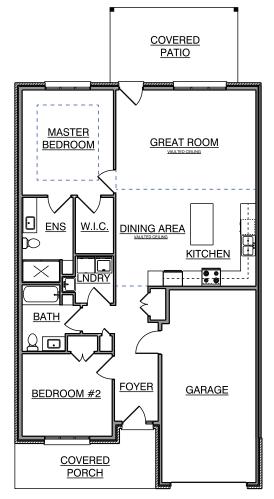

## Floor Plan

For all rental inquiries please call:

Joanne – 519-870-3214 or

Cindy – 519-868-9647

www.goldleafproperties.ca

Welcome to:

Bear Creek Estates – Strathroy Cedar View Estates – Parkhill Metcalfe Pines – Strathroy Riverview Ridge – Strathroy Timberwalk Terrace – Ilderton Valentina Estates – Petrolia

## **Features Include:**

- ·ALL ONE LEVEL
- ·2 BEDROOM, 2 BATH WITH GARAGES
- ·COVERED FRONT PORCH AND COVERED BACK PATIO
- ·HEATED FLOORS
- ·CENTRAL AIR WITH HRV SYSTEM
- **·GRANITE COUNTERTOPS**
- ·WALK IN SHOWER
- ·WALK IN CLOSETS
- ·CATHEDRAL CEILINGS
- ·TRAY CEILINGS IN MASTER BEDROOM
- ·SPACIOUS KITCHENS
- ·SMUDGE PROOF STAINLESS STEEL APPLIANCES
- IN UNIT LAUNDRY
- ·GORGEOUS FIREPLACES
- ·ROLLER SHADE BLINDS
- ·WHEELCHAIR ACCESSIBLE
- ·SNOW REMOVAL AND GRASS CUTTING INCLUDED