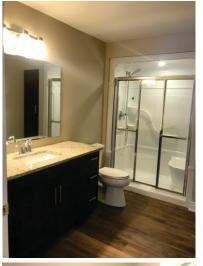

## **Features Include:**

- ·ALL ONE LEVEL
- ·2 BEDROOM, 2 BATH WITH GARAGES
- ·COVERED FRONT PORCH AND COVERED BACK PATIO
- ·HEATED FLOORS
- ·CENTRAL AIR WITH HRV SYSTEM
- **·GRANITE COUNTERTOPS**
- ·WALK IN SHOWER
- ·WALK IN CLOSETS
- ·CATHEDRAL CEILINGS
- ·TRAY CEILINGS IN MASTER BEDROOM
- ·SPACIOUS KITCHENS
- ·SMUDGE PROOF STAINLESS STEEL APPLIANCES
- IN UNIT LAUNDRY
- ·GORGEOUS FIREPLACES
- ·ROLLER SHADE BLINDS
- ·WHEELCHAIR ACCESSIBLE
- ·SNOW REMOVAL AND GRASS CUTTING INCLUDED