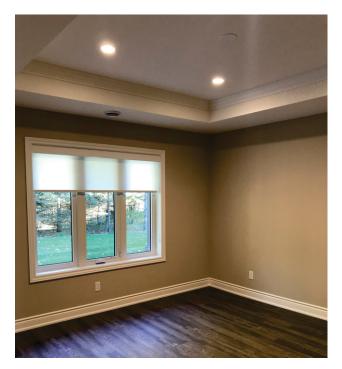

## **Features Include:**

- ·ALL ONE LEVEL
- ·2 BEDROOM, 2 BATH WITH GARAGES
- ·COVERED FRONT PORCH AND COVERED BACK PATIO
- ·HEATED FLOORS
- ·CENTRAL AIR WITH HRV SYSTEM
- **·GRANITE COUNTERTOPS**
- ·WALK IN SHOWER
- ·WALK IN CLOSETS
- ·CATHEDRAL CEILINGS
- ·TRAY CEILINGS IN MASTER BEDROOM
- ·SPACIOUS KITCHENS
- ·SMUDGE PROOF STAINLESS STEEL APPLIANCES
- IN UNIT LAUNDRY
- ·GORGEOUS FIREPLACES
- ·ROLLER SHADE BLINDS
- ·WHEELCHAIR ACCESSIBLE
- ·SNOW REMOVAL AND GRASS CUTTING INCLUDED