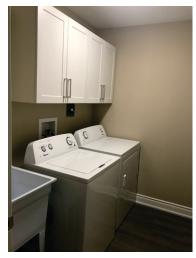

## **Features Include:**

- ·ALL ONE LEVEL
- ·2 BEDROOM, 2 BATH WITH GARAGES
- ·COVERED FRONT PORCH AND COVERED BACK PATIO
- ·HEATED FLOORS
- ·CENTRAL AIR WITH HRV SYSTEM
- **·GRANITE COUNTERTOPS**
- ·WALK IN SHOWER
- ·WALK IN CLOSETS
- ·CATHEDRAL CEILINGS
- ·TRAY CEILINGS IN MASTER BEDROOM
- ·SPACIOUS KITCHENS
- ·SMUDGE PROOF STAINLESS STEEL APPLIANCES
- IN UNIT LAUNDRY
- ·GORGEOUS FIREPLACES
- ·ROLLER SHADE BLINDS
- ·WHEELCHAIR ACCESSIBLE
- ·SNOW REMOVAL AND GRASS CUTTING INCLUDED