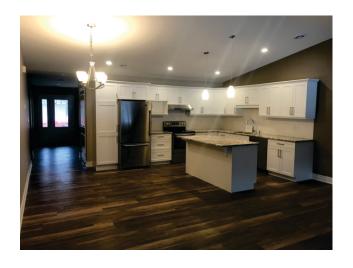

## **Features Include:**

- ·ALL ONE LEVEL
- ·2 BEDROOM, 2 BATH WITH GARAGES
- ·COVERED FRONT PORCH AND COVERED BACK PATIO
- ·HEATED FLOORS
- ·CENTRAL AIR WITH HRV SYSTEM
- **·GRANITE COUNTERTOPS**
- ·WALK IN SHOWER
- ·WALK IN CLOSETS
- ·CATHEDRAL CEILINGS
- ·TRAY CEILINGS IN MASTER BEDROOM
- ·SPACIOUS KITCHENS
- ·SMUDGE PROOF STAINLESS STEEL APPLIANCES
- IN UNIT LAUNDRY
- ·GORGEOUS FIREPLACES
- ·ROLLER SHADE BLINDS
- ·WHEELCHAIR ACCESSIBLE
- ·SNOW REMOVAL AND GRASS CUTTING INCLUDED