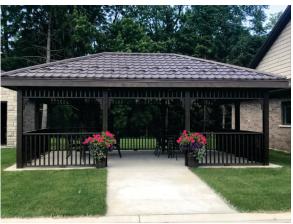

## **Features Include:**

- ·ALL ONE LEVEL
- ·2 BEDROOM, 2 BATH WITH GARAGES
- ·COVERED FRONT PORCH AND COVERED BACK PATIO
- ·HEATED FLOORS
- ·CENTRAL AIR WITH HRV SYSTEM
- **·GRANITE COUNTERTOPS**
- ·WALK IN SHOWER
- ·WALK IN CLOSETS
- ·CATHEDRAL CEILINGS
- ·TRAY CEILINGS IN MASTER BEDROOM
- ·SPACIOUS KITCHENS
- ·SMUDGE PROOF STAINLESS STEEL APPLIANCES
- IN UNIT LAUNDRY
- ·GORGEOUS FIREPLACES
- ·ROLLER SHADE BLINDS
- ·WHEELCHAIR ACCESSIBLE
- ·SNOW REMOVAL AND GRASS CUTTING INCLUDED