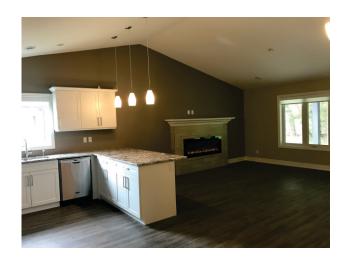

## **Features Include:**

- ·ALL ONE LEVEL
- ·2 BEDROOM, 2 BATH WITH GARAGES
- ·COVERED FRONT PORCH AND COVERED BACK PATIO
- ·HEATED FLOORS
- ·CENTRAL AIR WITH HRV SYSTEM
- **·GRANITE COUNTERTOPS**
- ·WALK IN SHOWER
- ·WALK IN CLOSETS
- ·CATHEDRAL CEILINGS
- ·TRAY CEILINGS IN MASTER BEDROOM
- ·SPACIOUS KITCHENS
- ·SMUDGE PROOF STAINLESS STEEL APPLIANCES
- IN UNIT LAUNDRY
- ·GORGEOUS FIREPLACES
- ·ROLLER SHADE BLINDS
- ·WHEELCHAIR ACCESSIBLE
- ·SNOW REMOVAL AND GRASS CUTTING INCLUDED